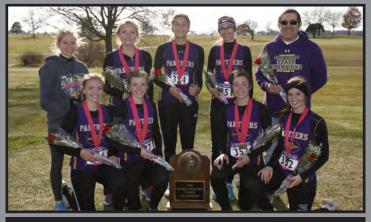

#### 2019 State Cross Country Champions

Class 1A State Champions: Logan-Magnolia

Class 2A State Champions: Mid-Prairie

Class 3A State Champions: Ballard

Class 4A State Champions: Johnston