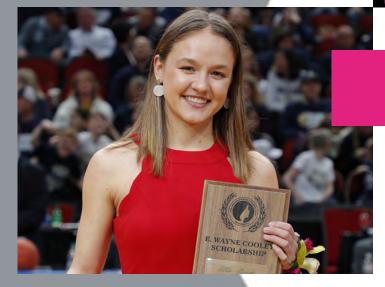

### E. Wayne Cooley Scholarship Recipient

Ellie Twedt, a senior from Ballard High School, was named the 2020 recipient of the E. Wayne Cooley Scholarship Award. Ellie was selected from 92 applicants from high schools across Iowa. The scholarship, in the name of longtime Iowa Girls High School Athletic Union Executive Secretary E. Wayne Cooley, is worth \$15,000 over four years to assist the recipient as she attends the Iowa college or university of her choice.

Ellie was a four-time state qualifier at the State Cross Country meet, helping her team win the 2019 Class 3A state team title. She was also a two-time state qualifier in the 3,000 meters at the State Co-Ed Track & Field Meet.

An outstanding student with a 4.105 grade point average, Ellie was a member of the National Honor Society, Fellowship of Christian Athletes and also participated in speech, band, freshmen mentoring and school plays.

Ellie currently attends the University of Iowa.

The E. Wayne Cooley Scholarship Award was established in 1991 by the Board of Directors serving the Iowa Girls High School Athletic Union. It pays tribute to the man who guided the Iowa Girls High School Athletic Union from 1954 to 2002. The profile of the recipient reflects discipline, perseverance, character, superior skill, achievement and citizenship traits which personify the life and expectations of the namesake.