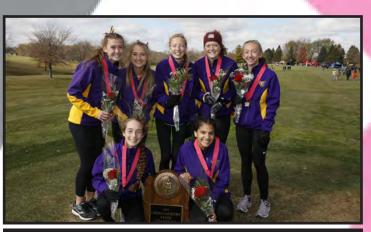

#### 2019 State Cross Country Champions

Class 1A State Champions: Logan-Magnolia

Class 2A State Champions: Mid-Prairie

Class 3A State Champions: Ballard

Class 4A State Champions: Johnston