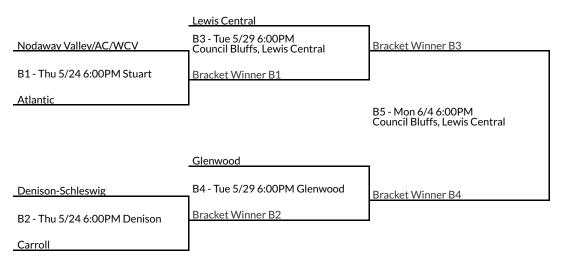

|                                   | Marion                                      |                            |
|-----------------------------------|---------------------------------------------|----------------------------|
| Mount Vernon                      | B3 - Tue 5/29 5:00PM Marion                 | Bracket Winner B3          |
| B1 - Thu 5/24 6:00PM Mount Vernon | Bracket Winner B1                           |                            |
| Washington                        |                                             |                            |
|                                   |                                             | B5 - Mon 6/4 5:00PM Marion |
|                                   |                                             |                            |
|                                   | Cedar Rapids Xavier                         | -                          |
| Clear Creek-Amana                 | B4 - Tue 5/29 5:00PM<br>Cedar Rapids Xavier | Bracket Winner B4          |
| B2 - Thu 5/24 6:00PM Tiffin       | Bracket Winner B2                           |                            |
| Keokuk                            |                                             |                            |