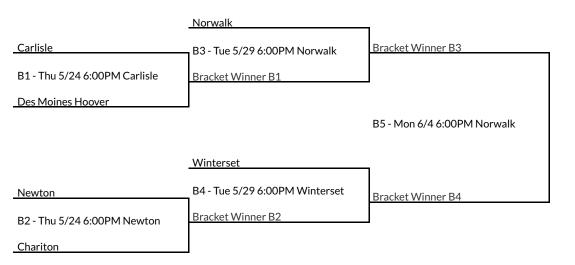

|                                | Pella                               |                           |
|--------------------------------|-------------------------------------|---------------------------|
| Oskaloosa                      | B3 - Tue 5/29 6:00PM Pella          | Bracket Winner B3         |
| B1 - Thu 5/24 6:00PM Oskaloosa | Bracket Winner B1                   |                           |
| Grinnell                       |                                     |                           |
|                                |                                     | B5 - Mon 6/4 6:00PM Pella |
|                                |                                     |                           |
|                                | Mount Pleasant                      | İ                         |
| Fairfield                      | B4 - Tue 5/29 5:00PM Mount Pleasant | Bracket Winner B4         |
| B2 - Thu 5/24 6:00PM Fairfield | Bracket Winner B2                   |                           |
| PCM                            |                                     |                           |