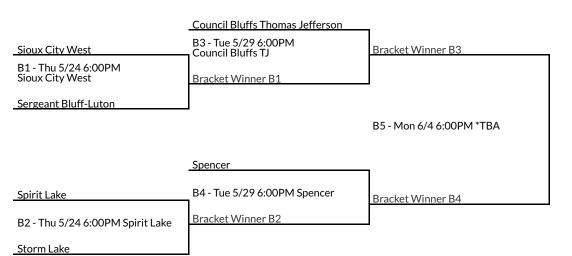

|                             | ADM/Van Meter               | 1                        |
|-----------------------------|-----------------------------|--------------------------|
| Perry                       | B3 - Tue 5/29 6:00PM Adel   | Bracket Winner B3        |
| B1 - Thu 5/24 6:00PM Perry  | Bracket Winner B1           |                          |
| Collins-Maxwell             |                             |                          |
|                             |                             | B5 - Mon 6/4 6:00PM Adel |
|                             |                             |                          |
|                             | Dallas Center-Grimes        | 1                        |
| Ballard                     | B4 - Tue 5/29 6:00PM Grimes | Bracket Winner B4        |
| B2 - Thu 5/24 6:00PM Huxley | Bracket Winner B2           |                          |
| Boone                       |                             |                          |