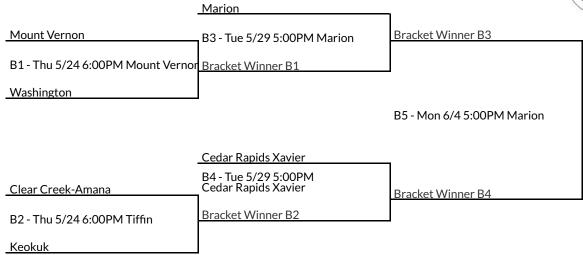

|                                | Pella                               | 7                         | POUND |
|--------------------------------|-------------------------------------|---------------------------|-------|
| Oskaloosa                      | B3 - Tue 5/29 6:00PM Pella          | Bracket Winner B3         |       |
| B1 - Thu 5/24 6:00PM Oskaloosa | Bracket Winner B1                   |                           |       |
| Grinnell                       |                                     |                           |       |
|                                |                                     | B5 - Mon 6/4 6:00PM Pella |       |
|                                | Mount Pleasant                      | 1                         |       |
| Fairfield                      | B4 - Tue 5/29 5:00PM Mount Pleasant | Bracket Winner B4         |       |
| B2 - Thu 5/24 6:00PM Fairfield | Bracket Winner B2                   |                           |       |
| PCM                            |                                     |                           |       |