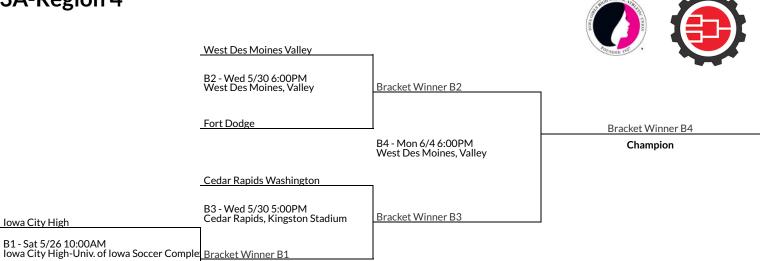

### 3A-Region 4

**Iowa City High** 

**Iowa City West** 

|                                              | Ankeny Centennial                                             | 1                                        | PROMED LIT .      |
|----------------------------------------------|---------------------------------------------------------------|------------------------------------------|-------------------|
|                                              | B2 - Wed 5/30 3:00PM Ankeny Centennia                         | Bracket Winner B2                        |                   |
|                                              | Des Moines East                                               |                                          | Bracket Winner B4 |
|                                              |                                                               | B4 - Mon 6/4 6:00PM<br>Ankeny Centennial | Champion          |
|                                              | Waterloo Schools                                              | 1                                        |                   |
| Cedar Rapids Prairie                         | B3 - Wed 5/30 6:00PM<br>Waterloo, Cedar Valley Soccer Complex | Bracket Winner B3                        |                   |
| B1 - Thu 5/24 5:00PM<br>Cedar Rapids Prairie | Bracket Winner B1                                             |                                          |                   |
| Cedar Rapids Jefferson                       |                                                               |                                          |                   |